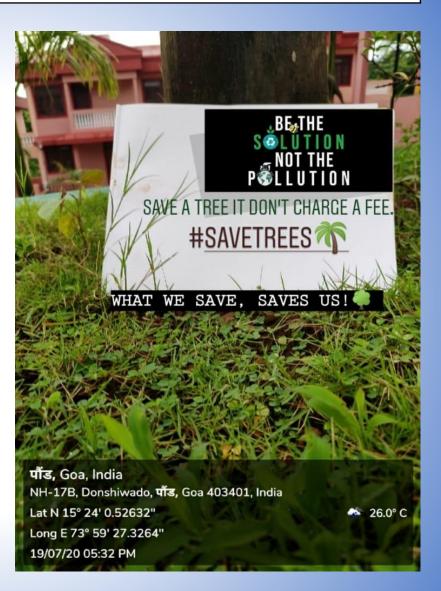

 India

 Lat N 15° 22' 42.73968"

 Long E 73° 58' 57.62712"

 19/07/20 08:19 PM

A tree that stay, keep flood away. #Savetrees

CDT