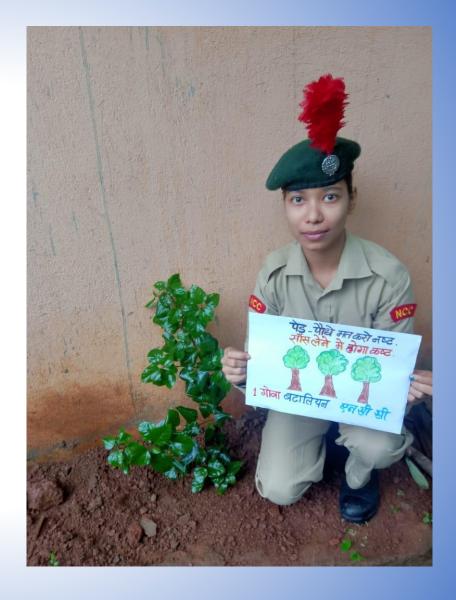

## Vishal Sanjay Jaswal

NH748, Carambolim, Goa Velha, Goa 403110, India

Latitude 15.4961987°

Local 01:19:21 PM GMT 07:49:21 AM Longitude 73.9248692°

Altitude -77.410339 meters Saturday, 18-07-2020

CDT

#### NH748, Carambolim, Goa Velha, Goa 403110, India

Latitude 15.4962006° Local 01:18:58 PM GMT 07:48:58 AM Longitude 73.924892°

Altitude -78.168793 meters Saturday, 18-07-2020

CDT