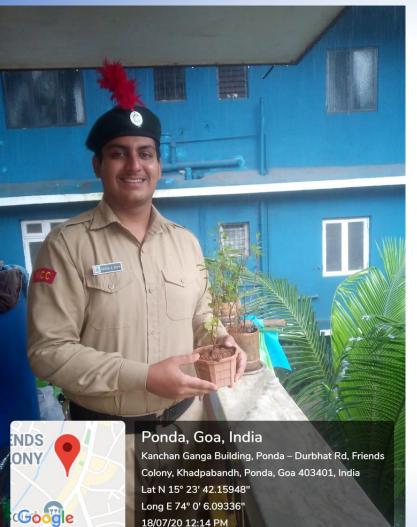

zak Valikar



#### NH748, Carambolim, Adcolna, Goa 403115, India

Latitude 15.4861651°

Local 01:47:03 pm GMT 08:17:03 am Longitude 73.9612212°

Altitude -77.521179 meters Saturday, 18-07-2020



#### NH748, Carambolim, Adcolna, Goa 403115, India

Latitude 15.4861555°

Local 01:52:19 pm GMT 08:22:19 am Longitude 73.961247°

Altitude -78.128326 meters Saturday, 18-07-2020

## Vishal Sanjay Jaswal



NH748, Carambolim, Goa Velha, Goa 403110, India

Latitude 15.4961987°

Local 01:19:21 PM GMT 07:49:21 AM Longitude 73.9248692°

Altitude -77.410339 meters Saturday, 18-07-2020

CDT



#### NH748, Carambolim, Goa Velha, Goa 403110, India

Latitude 15.4962006° Local 01:18:58 PM GMT 07:48:58 AM Longitude 73.924892°

Altitude -78.168793 meters Saturday, 18-07-2020

CDT

#### Avinash Bodhraj Radha



18/07/20 12:14 PM



CDT

#### **Dipankar Shailesh Jadhav**







Kundai, Goa, India Madkai - Kundai Link Rd, Kundai, Goa 403115, India Lat N 15° 27' 0.83556" Long E 73° 57' 15.24132" 19/07/20 05:49 PM

#### Harish Bimal Singha



Near Tilve Bhojanalay , Bandora, Donshiwado, Ponda, Goa 403401, India

Latitude 15.4038143°

Local 04:57:49 pm GMT 11:27:49 am Longitude 73.9827788°

Altitude -90 meters Saturday, 18-07-2020

CDT



CDT

#### **Mandar Mahadev Barve**





# Ritej Sanjay Lotlikar

CDT





**Talaulim, Goa, India** Naik- Waddo Rd, Talaulim, Goa 403401, India Lat N 15° 22' 42.8178'' Long E 73° 58' 57.7362'' 19/07/20 08:14 PM



 Talaulim, Goa, India

 Naik- Waddo Rd, Talaulim, Goa 403401,

 India

 Lat N 15° 22' 42.73968"

 Long E 73° 58' 57.62712"

 19/07/20 08:19 PM

A tree tha