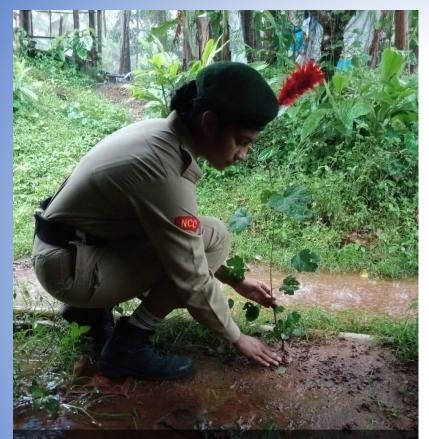

# GLIMPSES OF TREE PLANTATION PAKHWADA

# By NCC Unit of

**Govt. College of Arts, Science & Commerce** 

Khandola, Marcela