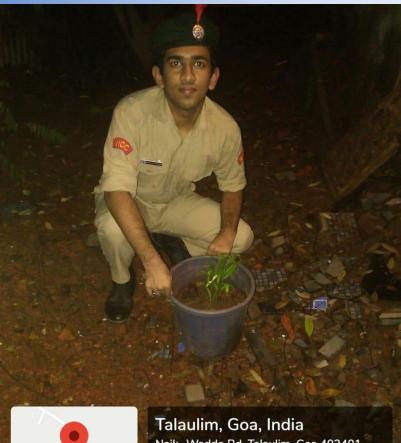

# Ritej Sanjay Lotlikar

CDT

**Talaulim, Goa, India** Naik- Waddo Rd, Talaulim, Goa 403401, India Lat N 15° 22' 42.8178'' Long E 73° 58' 57.7362'' 19/07/20 08:14 PM

 Talaulim, Goa, India

 Naik- Waddo Rd, Talaulim, Goa 403401,

 India

 Lat N 15° 22' 42.73968"

 Long E 73° 58' 57.62712"

 19/07/20 08:19 PM

A tree that stay, keep flood away. #Savetrees

CDT