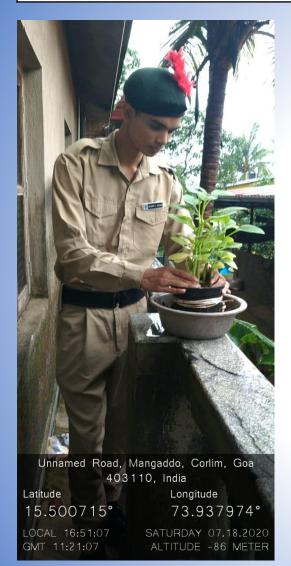

#### **Adarsh Vinod Sahani**

CDT

Unnamed Road, Mangaddo, Corlim, Goa 403110, India Latitude Longitude 15.500712° 73.937371° LOCAL 16:51:47 SATURDAY 07.18.2020 GMT 11:21:47 ALTITUDE -47 METER

Unnamed Road, Mangaddo, Corlim, Goa 403110, India Latitude Longitude 15.500771° 73.937518° LOCAL 17:05:50 SATURDAY 07.18.2020 GMT 11:35:50 ALTITUDE -61 METER