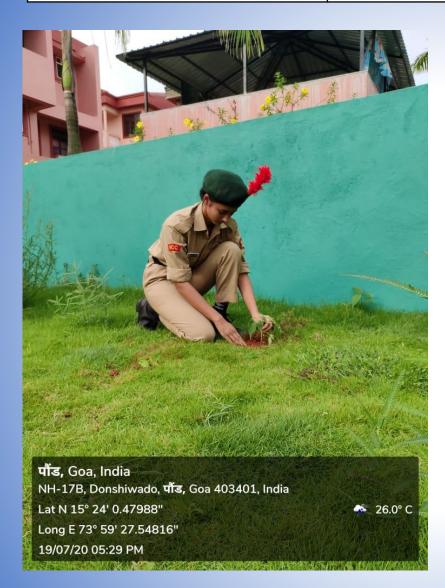

#### Harish Bimal Singha

Near Tilve Bhojanalay , Bandora, Donshiwado, Ponda, Goa 403401, India

Latitude 15.4038143°

Local 04:57:49 pm GMT 11:27:49 am Longitude 73.9827788°

Altitude -90 meters Saturday, 18-07-2020