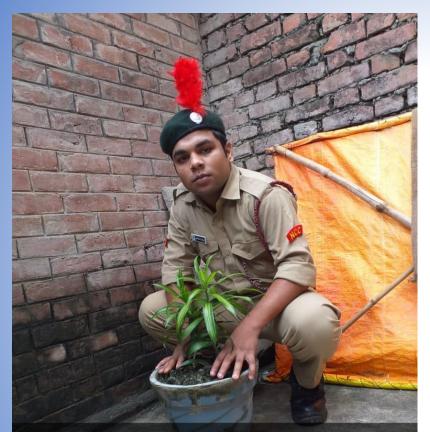

# Ritej Sanjay Lotlikar

CDT

**Talaulim, Goa, India** Naik- Waddo Rd, Talaulim, Goa 403401, India Lat N 15° 22' 42.8178'' Long E 73° 58' 57.7362'' 19/07/20 08:14 PM

 Talaulim, Goa, India

 Naik- Waddo Rd, Talaulim, Goa 403401,