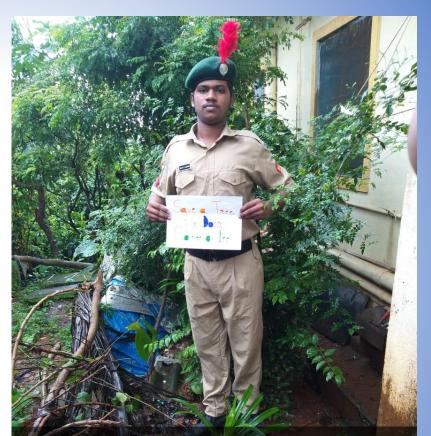

# GA/19/SW/A/ 593661 CDT Faaiza Mehboob Subani Attar

Ponda RTO Office, Khadpabandh, Bandoda, Goa 403401, India

Latitude 15.4049583°

Local 05:57:18 PM GMT 12:27:18 PM Longitude 74.0025544°

Altitude 11 meters Saturday, 18-07-2020