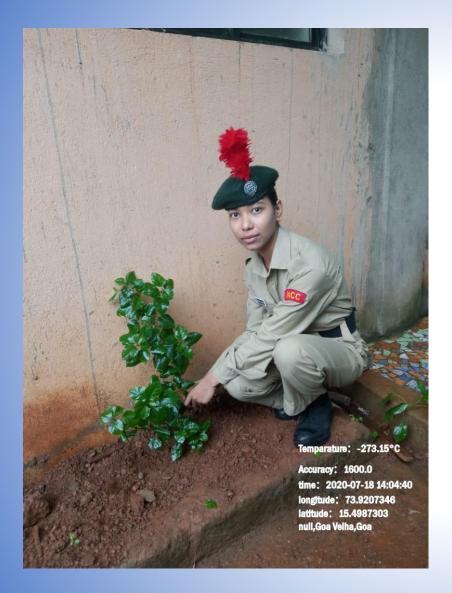

## Vishal Sanjay Jaswal

NH748, Carambolim, Goa Velha, Goa 403110, India

Latitude 15.4961987°

Local 01:19:21 PM GMT 07:49:21 AM Longitude 73.9248692°

Altitude -77.410339 meters Saturday, 18-07-2020

CDT

#### NH748, Carambolim, Goa Velha, Goa 403110, India

Latitude 15.4962006° Local 01:18:58 PM GMT 07:48:58 AM Longitude 73.924892°

Altitude -78.168793 meters Saturday, 18-07-2020

CDT