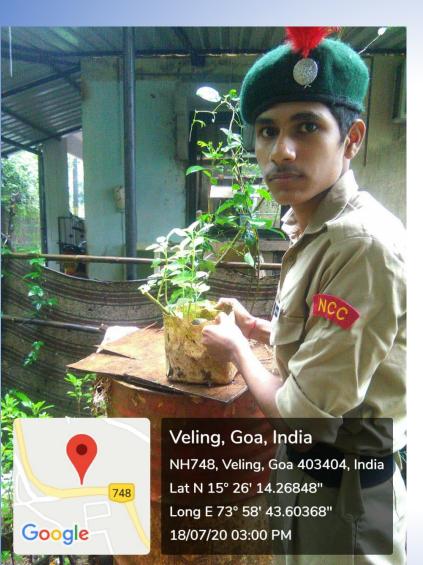

## Keerti Thakur

The tagged information consist of latitude and longitude coordinates, but can also include altitude, bearing, distance, accuracy data, names of places, even a time stamp. The main objective of geo-tagging is to check and monitor plantation in accurate geographical location.