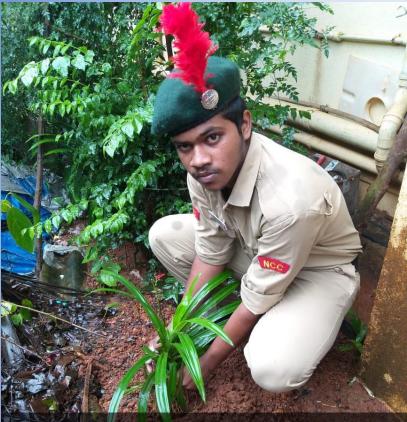

# GA/19/SW/A/ 593661 CDT Faaiza Mehboob Subani Attar

Ponda RTO Office, Khadpabandh, Bandoda, Goa 403401, India

Latitude 15.4049583°

Local 05:57:18 PM GMT 12:27:18 PM Longitude 74.0025544°

Altitude 11 meters Saturday, 18-07-2020